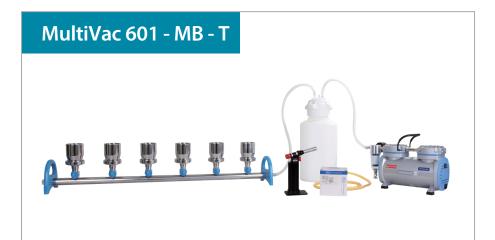

#### 180300-11-T (22-T) 180600-11-T (22-T)

MultiVac 301 / 601 - MB - T, Vacuum Filtration System, complete set includes :

- \* Rocker 400, Oil Free Vacuum Pump
- \* MultiVac 301 / 601 MB, 3/6 Places
- Stainless Steel Manifold
- \* SS Stainless Steel Funnel, 100 ml (3/6 pcs)
- \* 4000 ml PP Waste Bottle with drain
- \* Dragon 100, Torch Burner
- \* MCE Membrane, 47 mm, 0.45  $\mu m$ , 200/PK

\* Silicone Tube (1m x 2pcs)