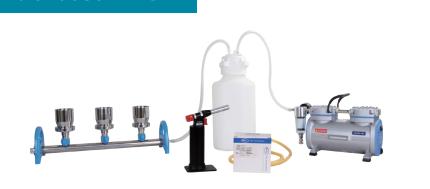

#### 180300-11-T (22-T) 180600-11-T (22-T)

MultiVac 301 / 601 - MB - T, Vacuum Filtration System, complete set includes :

- \* Rocker 400, Oil Free Vacuum Pump
- \* MultiVac 301 / 601 MB, 3/6 Places
- Stainless Steel Manifold
- \* SS Stainless Steel Funnel, 100 ml (3/6 pcs)
- \* 4000 ml PP Waste Bottle with drain
- \* Dragon 100, Torch Burner
- \* MCE Membrane, 47 mm, 0.45  $\mu m$ , 200/PK

\* Silicone Tube (1m x 2pcs)

## MultiVac 301 - MB - T