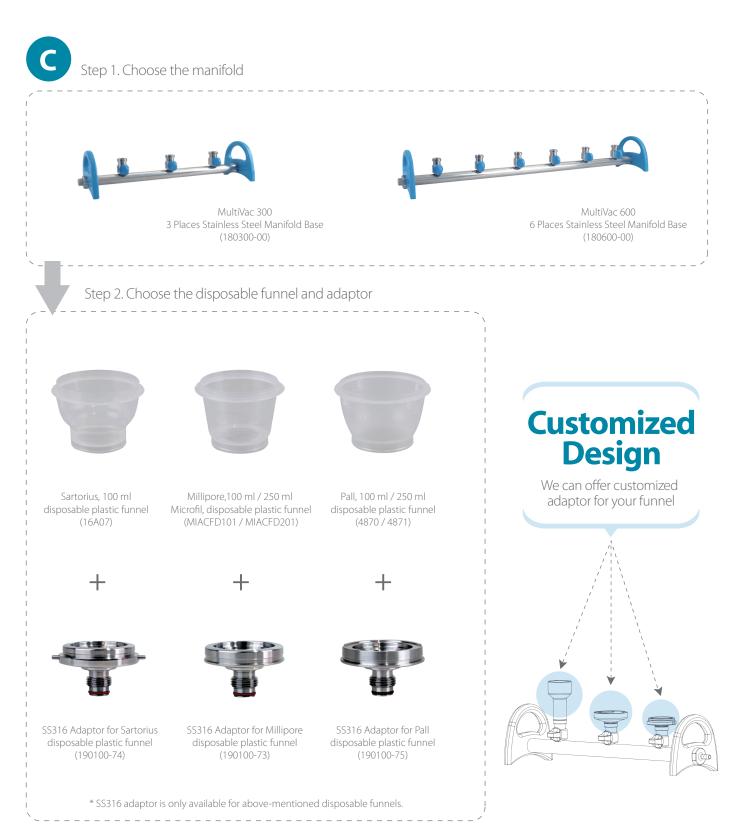

## How to order? You can select Combination A, B or C to

ROCKER

## complete your order

ROCKER

42