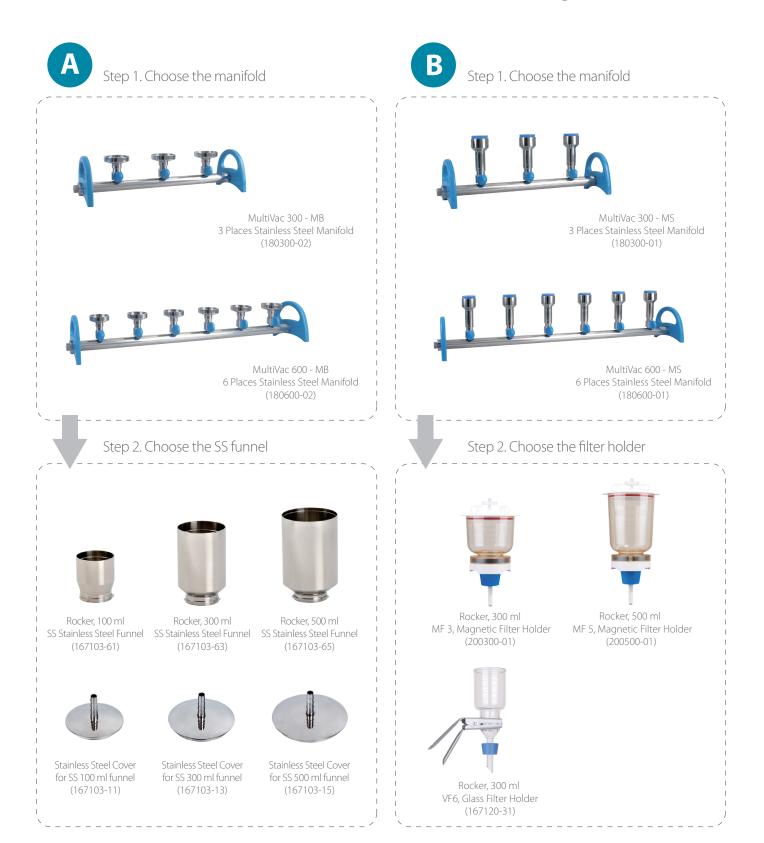

## How to order? You can select Combination A, B or C to

ROCKER

## complete your order

ROCKER

42